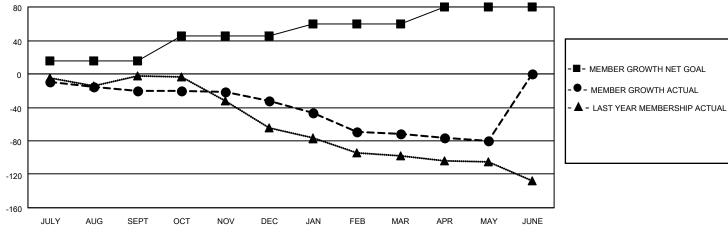

## MONTHLY MEMBERSHIP PROGRESS REPORT

LOCATION ALBERTA District C 2 Results as of: 5/31/2022

| Clubs RESULTS FOR 2021-2022 |   |   |   | Members RESULTS FOR 2021-2022 |    |    |    |
|-----------------------------|---|---|---|-------------------------------|----|----|----|
|                             |   |   |   |                               |    |    |    |
| JULY/AUG/SEPT               | 0 | 0 | 0 | JULY/AUG/SEPT                 | 15 | 23 | 43 |
| OCT/NOV/DEC                 | 1 | 0 | 0 | OCT/NOV/DEC                   | 30 | 52 | 58 |
| JAN/FEB/MAR                 | 0 | 0 | 1 | JAN/FEB/MAR                   | 15 | 36 | 60 |
| APR/MAY/JUNE                | 0 | 0 | 0 | APR/MAY/JUNE                  | 20 | 24 | 31 |